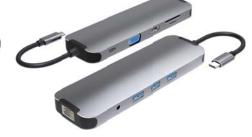

+RJ45+Audio

Size: L278\*B78\*H17mm

Input: USB3.1 Male

Output:

HDMI+DP+VGA +3\*USB3.0 +SD/TF+PD+RJ45+Audio Size: L278\*B78\*H17mm

**Switch** 

+5V Power

Output:

2\*DP Female+4\*USB2.0+ switch

The first mode
Input: HDMI Female
Output: 2\*HDMI Female
The second mode
Input: 2\*HDMI Female
Output: HDMI Female

Size: L53\*B63.5\*H15.5mm

The first mode

Input: DP Female
Output: 2\*DP Female
The second mode
Input: 2\*DP Female
Output: DP Female