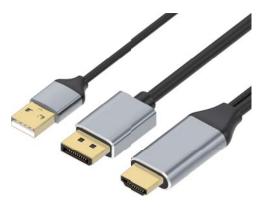

1\*HDMI2.1 Female: 8K@30HZ 1\*DP1.4 Female: 8K@30HZ 1\*RJ45 Female: 1000M 1\*USB\_C Female: PD100W 1\*Audio/ Mic Female: 96KHZ Size: L214.5\*B78.4\*24mm

Input: USB3.1 Male

Output:

3\*HDMI1.4+2\*USB2.0\_A+ 2\*USB3.0\_A+USB3.0\_C+PD

+RJ45+Audio

Size: L278\*B78\*H17mm

Input: USB3.1 Male

Output:

HDMI+DP+VGA +3\*USB3.0 +SD/TF+PD+RJ45+Audio Size: L278\*B78\*H17mm

**Switch** 

+5V Power

Output: