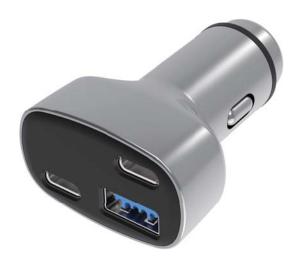

### Car charger/Consumer electronics

Q120W2C1A Input: DC12V

Output:

TYPE-C: 5V3A/9V3A/12V3A

/15V3A/20V6A

USB-A: 5V3A/9V2A/12V1.5A

Size: 46\*48\*85mm Net Weight: 80g

EMSQ1