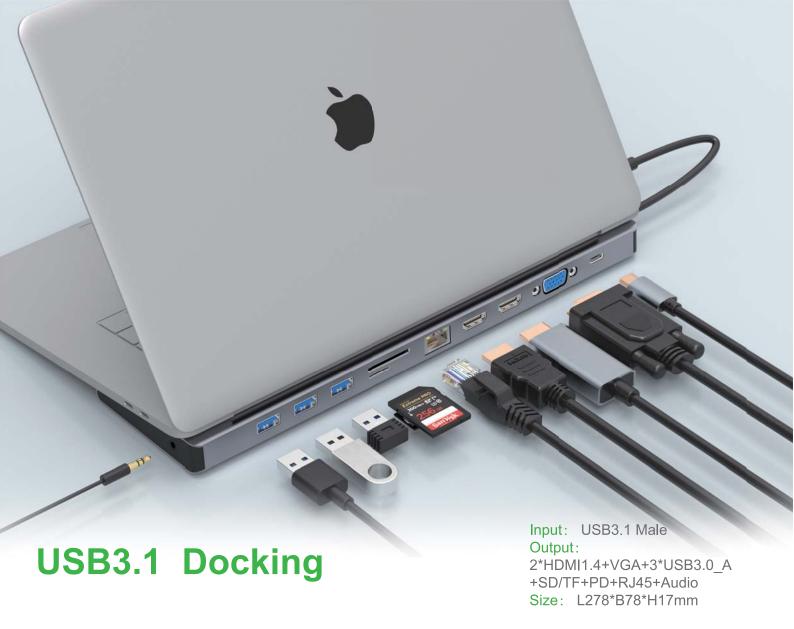

1\*HDMI2.1 Female: 8K@30HZ 1\*DP1.4 Female: 8K@30HZ 1\*RJ45 Female: 1000M 1\*USB\_C Female: PD100W 1\*Audio/ Mic Female: 96KHZ Size: L214.5\*B78.4\*24mm

Input: USB3.1 Male

Output:

3\*HDMI1.4+2\*USB2.0\_A+ 2\*USB3.0\_A+USB3.0\_C+PD

+RJ45+Audio

Size: L278\*B78\*H17mm

Input: USB3.1 Male

Output:

HDMI+DP+VGA +3\*USB3.0 +SD/TF+PD+RJ45+Audio Size: L278\*B78\*H17mm

**Switch** 

+5V Power

Output: