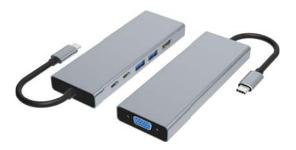

Input: USB3.1 Male

Output: HDMI+VGA+3\*USB3.0

+SD/TF+RJ45+Audio+PD

Size: L154\*B49\*H15.2mm

Output: 2\*HDMI+2\*USB3.0

+SD/TF+RJ45+PD

Size: L130\*B40\*H10.5mm

Input: 2\*USB3.1 Male Output: 2\*HDMI+PD Size: L62\*B40\*H10.5mm