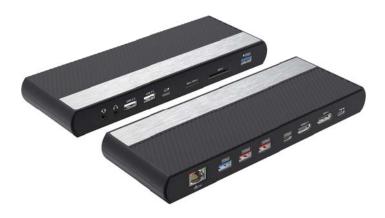

# JYS CORPORATION

周辺機器 総合カタログ

Input: USB3.0\_A Female & USB3.1\_C Female PD Power: 20V 5A

Output:

2\*USB3.0\_A Female: 5GB 2\*USB2.0\_A Female: 480M 1\*USB3.0\_C Female: 5GB

1\*SD2.0/TF2.0

3\*HDMI2.0 Female: 4K@60HZ 2\*DP\*1.2 Female: 4K@60HZ 1\*RJ45 Female: 1000M 1\*USB\_C Female: PD100W 1\*Mic Female: 96KHZ