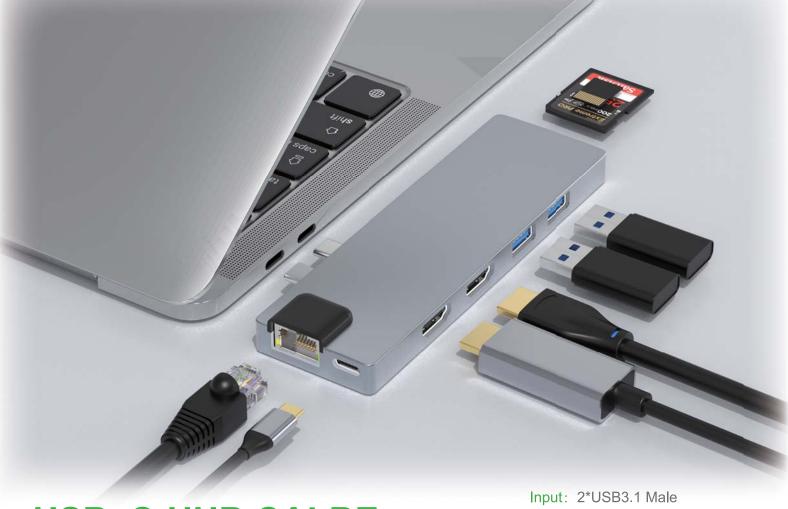

# JYS CORPORATION

周辺機器 総合カタログ

Input: USB3.0\_A Female & USB3.1\_C Female PD Power: 20V 5A

Output:

2\*USB3.0\_A Female: 5GB 2\*USB2.0\_A Female: 480M 1\*USB3.0\_C Female: 5GB

1\*SD2.0/TF2.0

3\*HDMI2.0 Female: 4K@60HZ 2\*DP\*1.2 Female: 4K@60HZ 1\*RJ45 Female: 1000M 1\*USB\_C Female: PD100W 1\*Mic Female: 96KHZ

1\*Audio/Mic Female: 96KHZ Size: L214.5\*B78.4\*24mm

Input: USB 4.0 Female PD Power: 20V 5A

Output:

2\*USB3.1\_A Female: 10GB 2\*USB3.0\_A Female: 5GB 1\*USB3.0\_C Female: 5GB 2\*USB2.0\_A Female: 480MB

1\*SD4.0 / TF 4.0

1\*HDMI2.1 Female: 8K@30HZ 1\*DP1.4 Female: 8K@30HZ 1\*RJ45 Female: 1000M 1\*USB\_C Female: PD100W 1\*Audio/ Mic Female: 96KHZ Size: L214.5\*B78.4\*24mm

Input: USB3.1 Male

Output:

3\*HDMI1.4+2\*USB2.0\_A+ 2\*USB3.0\_A+USB3.0\_C+PD