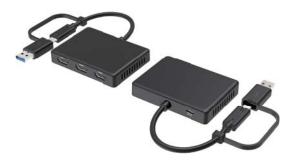

+RJ45+Audio

Size: L278\*B78\*H17mm

Input: USB3.1 Male

Output:

HDMI+DP+VGA +3\*USB3.0 +SD/TF+PD+RJ45+Audio Size: L278\*B78\*H17mm

**Switch** 

+5V Power

Output:

2\*DP Female+4\*USB2.0+ switch

The first mode
Input: HDMI Female
Output: 2\*HDMI Female
The second mode
Input: 2\*HDMI Female
Output: HDMI Female

Size: L53\*B63.5\*H15.5mm

The first mode

Input: DP Female
Output: 2\*DP Female
The second mode
Input: 2\*DP Female
Output: DP Female