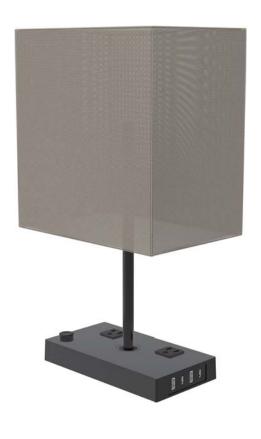

Input: AC100-240V

Output:

TYPE-C: 5V3A/9V2.22A/12V1.67A USB-A: 5V3A/9V2A/12V1.5A

Size: 200\*108\*423mm Net Weight: 1100g

Let's Join!

一緒にや3うよ!
Yes,let's!
うん、そうしよう!
Bright Sunshine for it's growth.
光輝く成長のために。