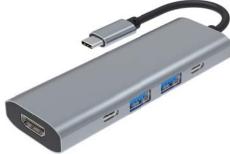

2\*DP Female+4\*USB2.0+ switch

The first mode
Input: HDMI Female
Output: 2\*HDMI Female
The second mode
Input: 2\*HDMI Female
Output: HDMI Female

Size: L53\*B63.5\*H15.5mm

The first mode

Input: DP Female
Output: 2\*DP Female
The second mode
Input: 2\*DP Female
Output: DP Female

Size: L53\*B63.5\*H15.5mm