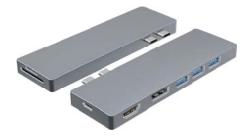

# JYS CORPORATION

周辺機器 総合カタログ

Input: USB3.0\_A Female & USB3.1\_C Female PD Power: 20V 5A

Output:

2\*USB3.0\_A Female: 5GB 2\*USB2.0\_A Female: 480M 1\*USB3.0\_C Female: 5GB

1\*SD2.0/TF2.0

3\*HDMI2.0 Female: 4K@60HZ 2\*DP\*1.2 Female: 4K@60HZ 1\*RJ45 Female: 1000M 1\*USB\_C Female: PD100W 1\*Mic Female: 96KHZ

1\*Audio/Mic Female: 96KHZ Size: L214.5\*B78.4\*24mm

Input: USB 4.0 Female PD Power: 20V 5A

Output:

2\*USB3.1\_A Female: 10GB 2\*USB3.0\_A Female: 5GB 1\*USB3.0\_C Female: 5GB 2\*USB2.0\_A Female: 480MB

1\*SD4.0 / TF 4.0

1\*HDMI2.1 Female: 8K@30HZ 1\*DP1.4 Female: 8K@30HZ 1\*RJ45 Female: 1000M 1\*USB\_C Female: PD100W 1\*Audio/ Mic Female: 96KHZ Size: L214.5\*B78.4\*24mm

Input: USB3.1 Male

Output:

3\*HDMI1.4+2\*USB2.0\_A+ 2\*USB3.0\_A+USB3.0\_C+PD