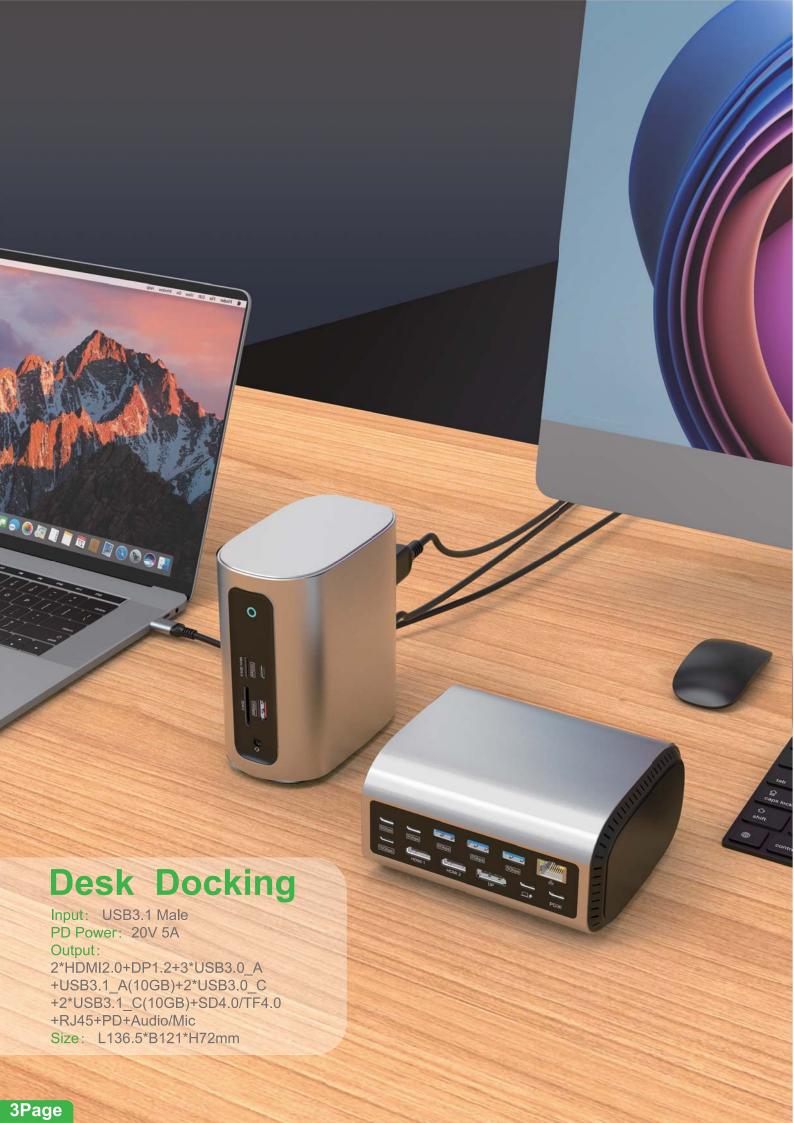

1\*Audio/Mic Female: 96KHZ Size: L214.5\*B78.4\*24mm

Input: USB 4.0 Female PD Power: 20V 5A

Output:

2\*USB3.1\_A Female: 10GB 2\*USB3.0\_A Female: 5GB 1\*USB3.0\_C Female: 5GB 2\*USB2.0\_A Female: 480MB

1\*SD4.0 / TF 4.0

1\*HDMI2.1 Female: 8K@30HZ 1\*DP1.4 Female: 8K@30HZ 1\*RJ45 Female: 1000M 1\*USB\_C Female: PD100W 1\*Audio/ Mic Female: 96KHZ Size: L214.5\*B78.4\*24mm

Input: USB3.1 Male

Output:

3\*HDMI1.4+2\*USB2.0\_A+ 2\*USB3.0\_A+USB3.0\_C+PD