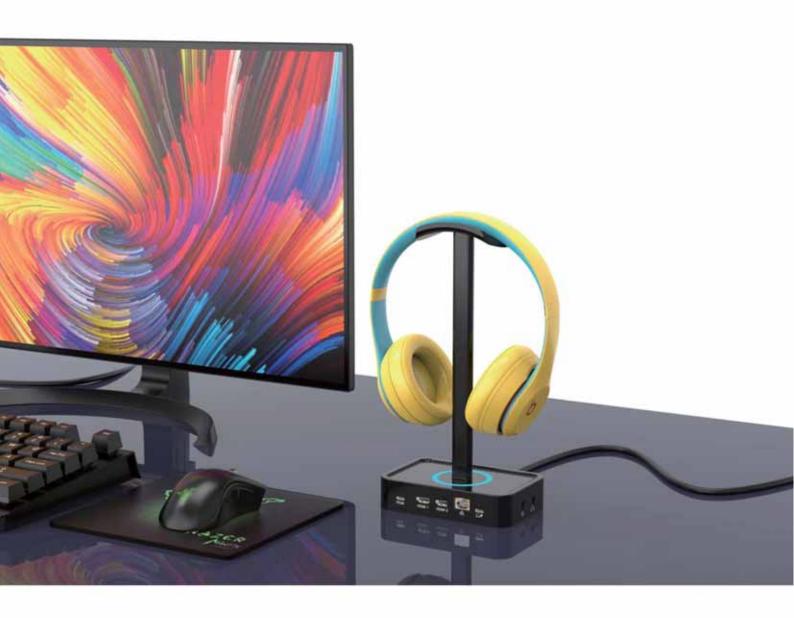

# **Desktop Bracket**

Laptop bracket

Laptop bracket

Input: USB4.0 Male

Output: DP1.4+2\*USB3.1\_A(10GB)

+USB3.1\_C(10GB)+PD

Input: USB3.1 Male

Output: HDMI2.0+2\*USB3.0\_A +USB3.0\_C+USB3.0\_C(5GB/PD100W)