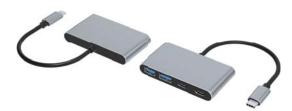

# JYS CORPORATION

周辺機器 総合カタログ

Input: USB3.0\_A Female & USB3.1\_C Female PD Power: 20V 5A

Output:

2\*USB3.0\_A Female: 5GB 2\*USB2.0\_A Female: 480M 1\*USB3.0\_C Female: 5GB

1\*SD2.0/TF2.0

3\*HDMI2.0 Female: 4K@60HZ 2\*DP\*1.2 Female: 4K@60HZ 1\*RJ45 Female: 1000M 1\*USB\_C Female: PD100W 1\*Mic Female: 96KHZ

1\*Audio/Mic Female: 96KHZ Size: L214.5\*B78.4\*24mm

Input: USB 4.0 Female PD Power: 20V 5A

Output:

2\*USB3.1\_A Female: 10GB 2\*USB3.0\_A Female: 5GB 1\*USB3.0\_C Female: 5GB 2\*USB2.0\_A Female: 480MB

1\*SD4.0 / TF 4.0