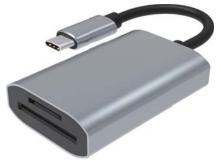

Size: L72\*B35\*H13.5mm

Input: USB3.1 Male

Output: HDMI+3\*USB3.0+PD Size: L103\*B35\*H13.5mm

Input: USB3.1 Male

Output: HDMI+4\*USB3.0+PD Size: L120\*B35\*H13.5mm

Input: USB3.1 Male Output: 4\*USB3.0

Size: L96\*B35\*H13.5mm