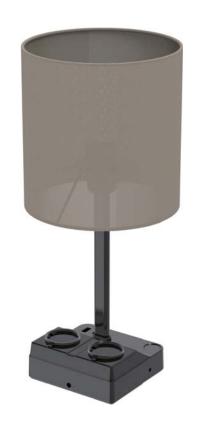

### **Consumer electronics**

QT045-01

Input: AC100-240V

Output:

TYPE-C: 5V3A/9V2.22A/12V1.67A USB-A: 5V3A/9V2A/12V1.5A

Size: 180\*180\*443mm

Net Weight: 1100g

QT045-02