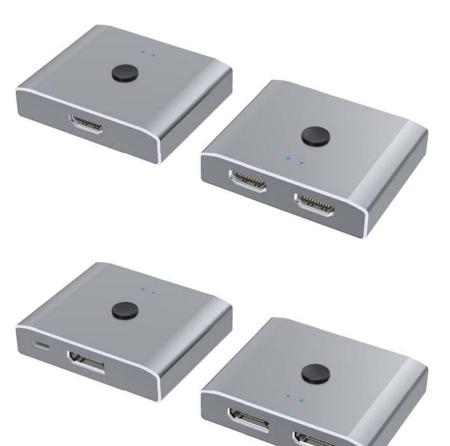

2\*DP Female+4\*USB2.0+ switch

The first mode
Input: HDMI Female
Output: 2\*HDMI Female
The second mode
Input: 2\*HDMI Female
Output: HDMI Female

Size: L53\*B63.5\*H15.5mm

The first mode

Input: DP Female
Output: 2\*DP Female
The second mode
Input: 2\*DP Female
Output: DP Female

Size: L53\*B63.5\*H15.5mm