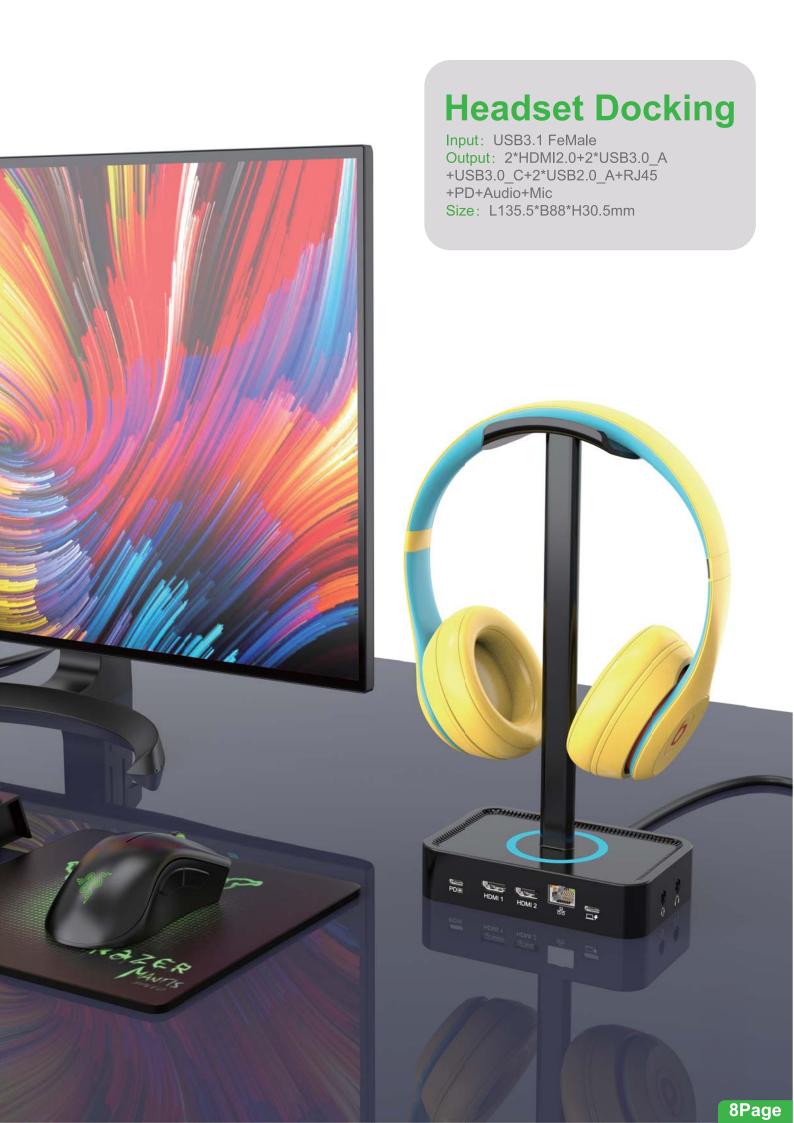

1\*Audio/Mic Female: 96KHZ Size: L214.5\*B78.4\*24mm

Input: USB 4.0 Female PD Power: 20V 5A

Output:

2\*USB3.1\_A Female: 10GB 2\*USB3.0\_A Female: 5GB 1\*USB3.0\_C Female: 5GB 2\*USB2.0\_A Female: 480MB

1\*SD4.0 / TF 4.0

1\*HDMI2.1 Female: 8K@30HZ 1\*DP1.4 Female: 8K@30HZ 1\*RJ45 Female: 1000M 1\*USB\_C Female: PD100W 1\*Audio/ Mic Female: 96KHZ Size: L214.5\*B78.4\*24mm

Input: USB3.1 Male

Output:

3\*HDMI1.4+2\*USB2.0\_A+ 2\*USB3.0\_A+USB3.0\_C+PD