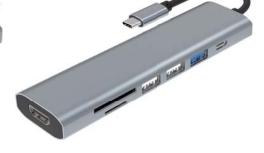

Size: L110\*B30\*H10.8mm

Input: USB4.0 Male

Output: HDMI2.1+2\*USB3.1\_(10GB)

+USB3.1\_C(10GB)+PD

Input: USB3.1 Male

Output: HDMI2.0+3\*USB3.0\_A +USB3.0\_C(5GB/PD100W) Size: L110\*B30\*H10.8mm

Input: USB3.1 Male Output: SD/TF

Size: L72\*B35\*H13.5mm

Input: USB3.1 Male

Output: HDMI+3\*USB3.0+PD Size: L103\*B35\*H13.5mm

Input: USB3.1 Male

Output: HDMI+4\*USB3.0+PD Size: L120\*B35\*H13.5mm

Input: USB3.1 Male Output: 4\*USB3.0

Size: L96\*B35\*H13.5mm