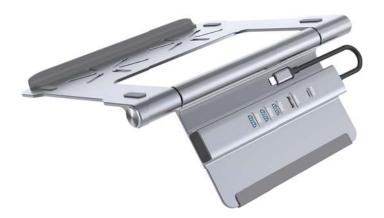

### **Desktop Bracket**

Input: USB3.1 Male

Output:

3\*USB3.0\_A Female: 5GB 1\*HDMI2.0 Female: 4K@60HZ 1\*USB\_C Female: PD100W 1\*RJ45 Female: 1000M Size: L231\*B210\*H20mm

Input: USB3.1 Male

Output:

3\*USB3.0\_A Female: 5GB 1\*HDMl2.0 Female: 4K@60HZ 1\*USB\_C Female: PD100W Size: L231\*B210\*H20mm

Input: USB3.1 Male

Output:

3\*USB3.0\_A Female: 5GB 1\*USB\_C Female: PD100W Size: L231\*B210\*H20mm