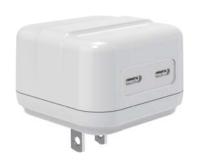

#### P004-US BI

Input: 100-240V 50/60Hz

Output: USB-C1/C2: 5V3A/9V3A

15V3A/12V2.25A(45W Max)

PPS: 3.3-11V C1+C2: 25W+20W Size: 36\*37\*46mm

#### P003-US PI

Input: 200-240V 50/60Hz

Output: USB-C1/C2: 5V3A/9V3A

15V3A/12V3.25A(45W Max)

PPS: 3.3-11V3A C1+C2: 45W+20W Size: 35\*36,6\*55mm