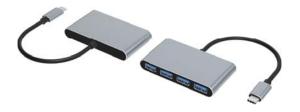

1\*Audio/Mic Female: 96KHZ Size: L214.5\*B78.4\*24mm

Input: USB 4.0 Female PD Power: 20V 5A

Output:

2\*USB3.1\_A Female: 10GB 2\*USB3.0\_A Female: 5GB 1\*USB3.0\_C Female: 5GB 2\*USB2.0\_A Female: 480MB

1\*SD4.0 / TF 4.0

1\*HDMI2.1 Female: 8K@30HZ 1\*DP1.4 Female: 8K@30HZ 1\*RJ45 Female: 1000M 1\*USB\_C Female: PD100W 1\*Audio/ Mic Female: 96KHZ Size: L214.5\*B78.4\*24mm

Input: USB3.1 Male

Output:

3\*HDMI1.4+2\*USB2.0\_A+ 2\*USB3.0\_A+USB3.0\_C+PD