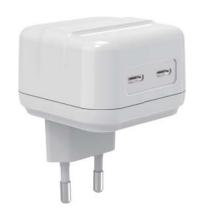

Input: 100-240V 50/60Hz

Output: 5V3A/9V2.77A PPS: 3.3V-5.9V3A 3.3V-11V2.25A

Input: 100-240V 50/60Hz

Output: 5V3A/9V2.77A PPS: 3.3V-5.9V3A 3.3V-11V2.25A

Input:

100-240V 50/60Hz 1.5A

Output:

USB-C1: 5.0V3A 9V2.22A 12V1.67A (20W Max) USB-C2: 5.0V3A 9V2.22A 12V1.67A (20W Max)

Input:

100-240V 50/60Hz 1.5A

Output:

USB-C1: 5.0V3A 9V2.22A 12V1.67A (20W Max) USB-C2: 5.0V3A 9V2.22A 12V1.67A (20W Max)

Input:

100-240V 50/60Hz 1.5A

Output:

USB-C1: 5.0V3A 9V2.22A 12V1.67A (20W Max) USB-C2: 5.0V3A 9V2.22A 12V1.67A (20W Max)

Input:

100-240V 50/60Hz 1.5A

Output:

USB-C1: 5.0V3A 9V2.22A 12V1.67A (20W Max) USB-C2: 5.0V3A 9V2.22A 12V1.67A (20W Max)

Input: 100-240V 50/60Hz

Output:

C1/C2:5V3A/9V3A/15V3A /20V3.25A(65W MAX) PPS:3,3-11V3A USB-A:5V3A/9V2A /12V1.5A(18W MAX) C1+C2:45W+20W C1+A:45W+18W C1+C2+A:45W+15W