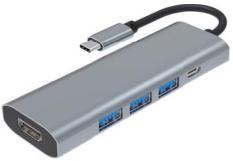

Size: L72\*B35\*H13.5mm

Input: USB3.1 Male

Output: HDMI+3\*USB3.0+PD Size: L103\*B35\*H13.5mm

Input: USB3.1 Male

Output: HDMI+4\*USB3.0+PD Size: L120\*B35\*H13.5mm

Input: USB3.1 Male Output: 4\*USB3.0

Size: L96\*B35\*H13.5mm