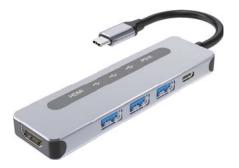

Size: L72\*B35\*H13.5mm

Input: USB3.1 Male

Output: HDMI+3\*USB3.0+PD Size: L103\*B35\*H13.5mm

Input: USB3.1 Male

Output: HDMI+4\*USB3.0+PD Size: L120\*B35\*H13.5mm

Input: USB3.1 Male Output: 4\*USB3.0

Size: L96\*B35\*H13.5mm