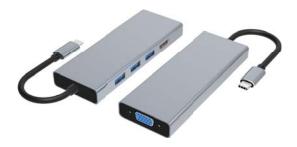

Input: USB3.1 Male

Output: HDMI+VGA+3\*USB3.0

+SD/TF+RJ45+Audio+PD

Size: L154\*B49\*H15.2mm

Output: 2\*HDMI+2\*USB3.0

+SD/TF+RJ45+PD

Size: L130\*B40\*H10.5mm

Input: 2\*USB3.1 Male Output: 2\*HDMI+PD Size: L62\*B40\*H10.5mm