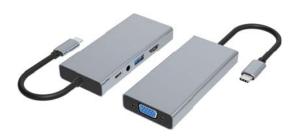

+SD/TF+RJ45+PD Size: L134\*B49\*H15.2mm

Input: USB3.1 Male Output: HDMI+2\*USB3.0

+USB3.1+SD/TF

+Audio+RJ45+PD Size: L134\*B49\*H15.2mm

Input: USB3.1 Male

Output: 2\*HDMI+3\*USB3.0

+RJ45+PD Size: L154\*B49\*H15.2mm