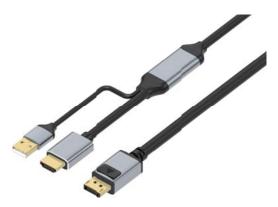

1\*HDMI2.1 Female: 8K@30HZ 1\*DP1.4 Female: 8K@30HZ 1\*RJ45 Female: 1000M 1\*USB\_C Female: PD100W 1\*Audio/ Mic Female: 96KHZ Size: L214.5\*B78.4\*24mm

Input: USB3.1 Male

Output:

3\*HDMI1.4+2\*USB2.0\_A+ 2\*USB3.0\_A+USB3.0\_C+PD

+RJ45+Audio

Size: L278\*B78\*H17mm

Input: USB3.1 Male

Output:

HDMI+DP+VGA +3\*USB3.0 +SD/TF+PD+RJ45+Audio Size: L278\*B78\*H17mm

**Switch** 

+5V Power

Output: