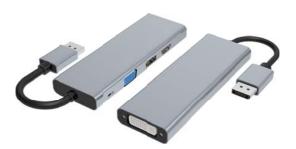

2\*TYPE C Male Output: HDMI+2\*USB3.0+PD + TYPE C Female(Full function)



## USB\_C-HUB CALBE

Input: USB3.1 Male Output: 2\*HDMI Female Size: L65.2\*B63.5\*H14.5mm



Input: USB3.1 Male Output: 2\*HDMI+USB2.0+PD Size: L65.2\*B63.5\*H14.5mm 6

Input: USB3.1 Male Output: 2\*DP Female Size: L65.2\*B63.5\*H14.5mm



Input: USB3.1 Male
Output: 2\*DP Female+Micor USB
Size: L65.8\*B61.9\*H15.2mm



Input: USB3.1 Male
Output: 2\*HDMIFemale
Size: L65.8\*B61.9\*H15.2mm



Input: USB3.1 Male
Output: HDMI+VGA+USB3.0+PD
Size: L65.8\*B61.9\*H15.2mm



Input: USB3.1 Male Output: HDMI+USB3.0+PD Size: L53.2\*B60.4\*H11mm

### **USB C HUB**



Input: USB3.1 Male

Output: HDMI+VGA+3\*USB3.0



Input: USB3.1 Male

Output: HDMI+VGA+2\*USB3.0+2\*USB3.1



Input: USB3.1 Male

Output: HDMI+VGA+USB3.0+Audio+PD



Input: DisplayPort Male

Output: HDMI+DP+VGA+PD



Input: USB3.1 Male

Output: 2\*USB3.0+2\*USB3.1



Input: USB3.1 Male

Output: 4\*USB3.0 Female



Input: USB3.1 Male

Output: 3\*HDMI A Female+USB-C(5V~1A)



Input: USB3.1 Male

Output: 4\*USB3.0 A Famale

### **LAN Dongle**



Input: USB3.1 Male Output: 2.5G RJ45



Input: USB3.0 A Male Output: 2.5G RJ45



Input: USB3.1 Male Output: 3\*USB3.0+RJ45



Input: USB3.1 Male Output: RJ45



Input: USB3.1 Male Output: RJ45



Input: USB3.1 Male Output: RJ45+PD



Input: USB3.1 Male Output: HDMI+PD



Input: USB3.1 Male Output: DP+PD

# USB\_C CABLE



Input: USB3.1 Male Output: HDMI A Male



Input: USB3.1 Male Output:DisplayPort Male



Input: USB3.1 Male Output: HDMI A Male



Input: USB3.1 Male Output: HDMI A Male



Input: USB3.1 Male O