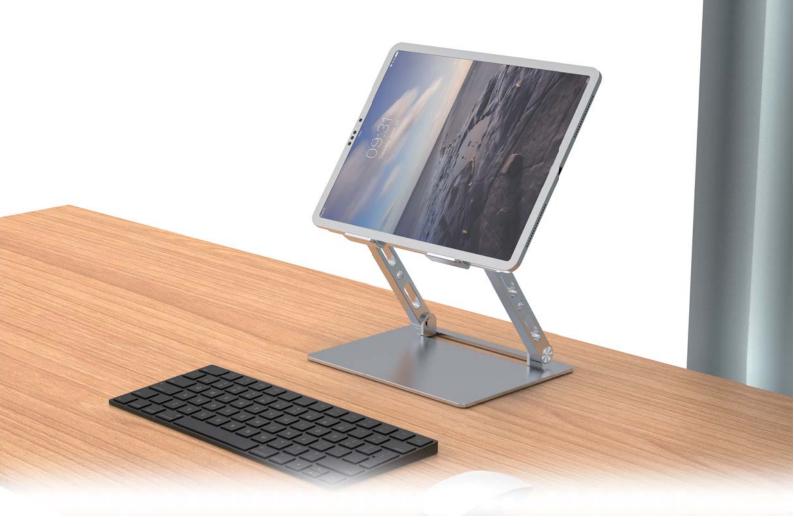

# **Desktop Bracket**

Laptop bracket

Laptop bracket

Input: USB4.0 Male

Output: DP1.4+2\*USB3.1\_A(10GB)

+USB3.1\_C(10GB)+PD

Input: USB3.1 Male

Output: HDMI2.0+2\*USB3.0\_A +USB3.0\_C+USB3.0\_C(5GB/PD100W)

Size: L110\*B30\*H10.8mm

Input: USB4.0 Male

Output: HDMI2.1+2\*USB3.1\_(10GB)

+USB3.1\_C(10GB)+PD

Input: USB3.1 Male

Output: HDMI2.0+3\*USB3.0\_A +USB3.0\_C(5GB/PD100W) Size: L110\*B30\*H10.8mm

Input: USB3.1 Male Output: SD/TF