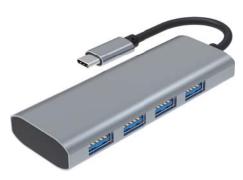

Output: HDMI+DP+VGA+PD

Input: USB3.1 Male

Output: 2\*USB3.0+2\*USB3.1

Input: USB3.1 Male

Output: 4\*USB3.0 Female

Input: USB3.1 Male

Output: 3\*HDMI A Female+USB-C(5V~1A)

Input: USB3.1 Male

Output: 4\*USB3.0 A Famale