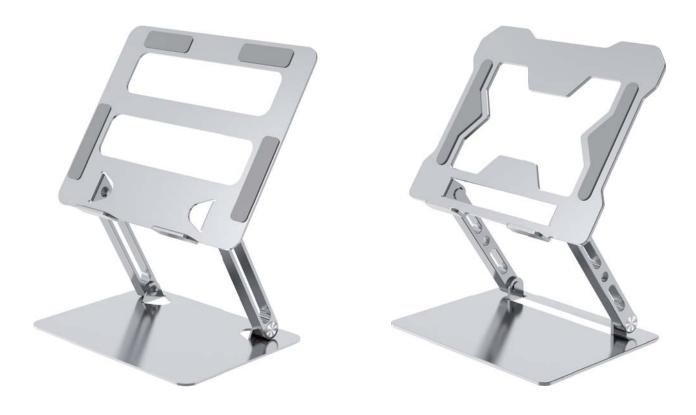

# **Desktop Bracket**

Laptop bracket

Laptop bracket

Input: USB4.0 Male

Output: DP1.4+2\*USB3.1\_A(10GB)

+USB3.1\_C(10GB)+PD

Input: USB3.1 Male

Output: HDMI2.0+2\*USB3.0\_A +USB3.0\_C+USB3.0\_C(5GB/PD100W)

Size: L110\*B30\*H10.8mm

Input: USB4.0 Male

Output: HDMI2.1+2\*USB3.1\_(10GB)

+USB3.1\_C(10GB)+PD

Input: USB3.1 Male

Output: HDMI2.0+3\*USB3.0\_A +USB3.0\_C(5GB/PD100W) Size: L110\*B30\*H10.8mm

Input: USB3.1 Male Output: SD/TF