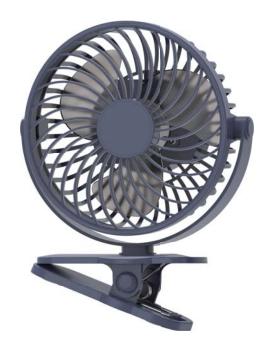

Input: DC5V0.3A Power: 2W

Size: 126\*61\*13mm Net Weight: 35g

QF08-01

Input: DC5V2A Power: 10W

Size: 200\*70\*230mm Net Weight: 310g

QF07-02

Input: DC5V1A Power: 5W

Size: 206\*180\*70mm Net Weight: 285g