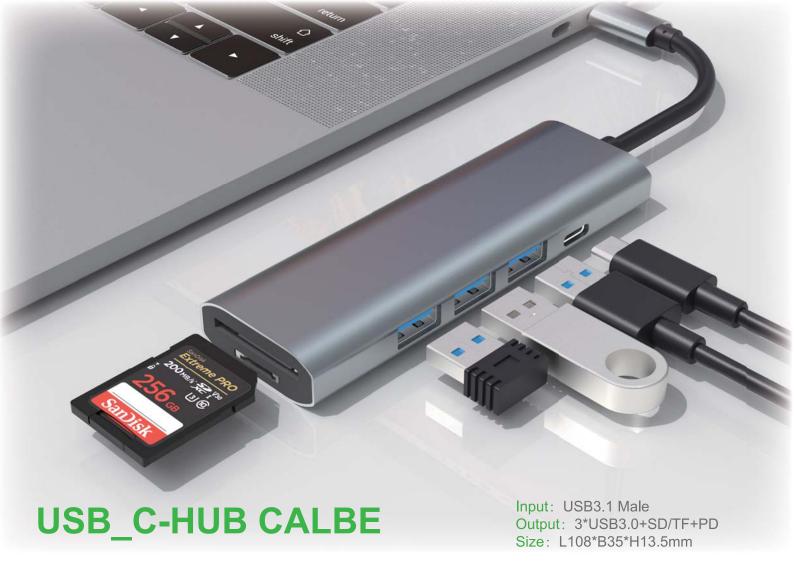

# USB\_C-HUB CALBE

Input: USB3.1 Male Output: HDMI+3\*USB3.0

+RJ45+PD Size: L90\*B49\*H15.2mm

Input: USB3.1 Male Output: HDMI+3\*USB3.0

> +SD/TF+Audio +RJ45+PD

Size: L134\*B49\*H15.2mm

Input: USB3.1 Male Output: 2\*DP+2\*USB3.0