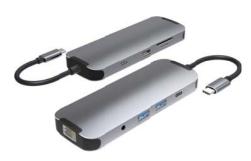

+RJ45+Audio

Size: L278\*B78\*H17mm

Input: USB3.1 Male

Output:

HDMI+DP+VGA +3\*USB3.0 +SD/TF+PD+RJ45+Audio Size: L278\*B78\*H17mm

**Switch** 

+5V Power

Output:

2\*DP Female+4\*USB2.0+ switch

The first mode
Input: HDMI Female
Output: 2\*HDMI Female
The second mode
Input: 2\*HDMI Female
Output: HDMI Female

Size: L53\*B63.5\*H15.5mm

The first mode

Input: DP Female
Output: 2\*DP Female
The second mode
Input: 2\*DP Female
Output: DP Female