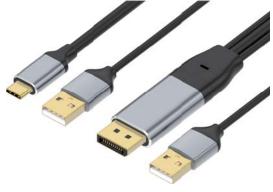

# JYS CORPORATION

周辺機器 総合カタログ

Input: USB3.0\_A Female & USB3.1\_C Female PD Power: 20V 5A

Output:

2\*USB3.0\_A Female: 5GB 2\*USB2.0\_A Female: 480M 1\*USB3.0\_C Female: 5GB

1\*SD2.0/TF2.0

3\*HDMI2.0 Female: 4K@60HZ 2\*DP\*1.2 Female: 4K@60HZ 1\*RJ45 Female: 1000M 1\*USB\_C Female: PD100W 1\*Mic Female: 96KHZ

1\*Audio/Mic Female: 96KHZ Size: L214.5\*B78.4\*24mm

Input: USB 4.0 Female PD Power: 20V 5A

Output:

2\*USB3.1\_A Female: 10GB 2\*USB3.0\_A Female: 5GB 1\*USB3.0\_C Female: 5GB 2\*USB2.0\_A Female: 480MB

1\*SD4.0 / TF 4.0