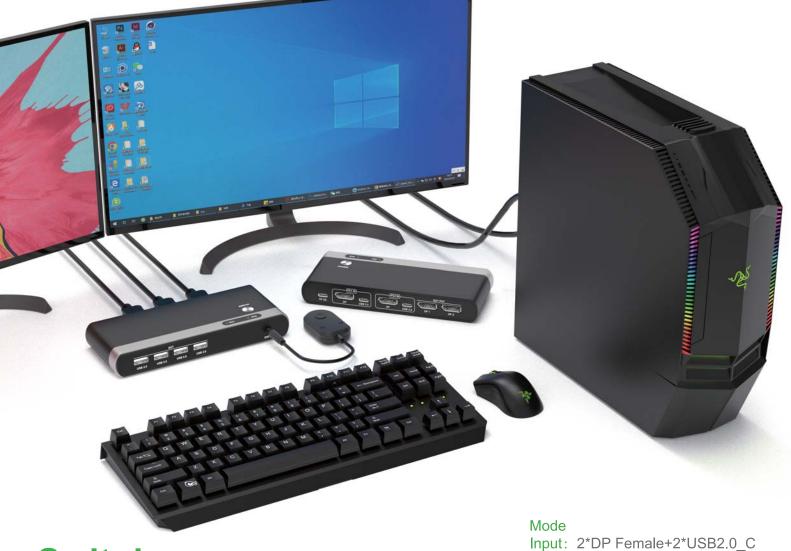

2\*DP Female+4\*USB2.0+ switch

The first mode
Input: HDMI Female
Output: 2\*HDMI Female
The second mode
Input: 2\*HDMI Female
Output: HDMI Female

Size: L53\*B63.5\*H15.5mm

The first mode

Input: DP Female
Output: 2\*DP Female
The second mode
Input: 2\*DP Female
Output: DP Female

Size: L53\*B63.5\*H15.5mm