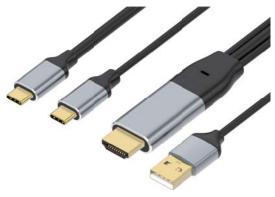

# JYS CORPORATION

周辺機器 総合カタログ

Input: USB3.0\_A Female & USB3.1\_C Female PD Power: 20V 5A

Output:

2\*USB3.0\_A Female: 5GB 2\*USB2.0\_A Female: 480M 1\*USB3.0\_C Female: 5GB

1\*SD2.0/TF2.0

3\*HDMI2.0 Female: 4K@60HZ 2\*DP\*1.2 Female: 4K@60HZ 1\*RJ45 Female: 1000M 1\*USB\_C Female: PD100W 1\*Mic Female: 96KHZ

1\*Audio/Mic Female: 96KHZ Size: L214.5\*B78.4\*24mm

Input: USB 4.0 Female PD Power: 20V 5A

Output:

2\*USB3.1\_A Female: 10GB 2\*USB3.0\_A Female: 5GB 1\*USB3.0\_C Female: 5GB 2\*USB2.0\_A Female: 480MB

1\*SD4.0 / TF 4.0