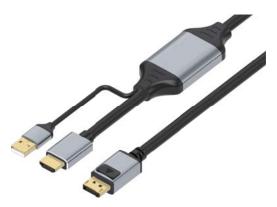

1\*HDMI2.1 Female: 8K@30HZ 1\*DP1.4 Female: 8K@30HZ 1\*RJ45 Female: 1000M 1\*USB\_C Female: PD100W 1\*Audio/ Mic Female: 96KHZ Size: L214.5\*B78.4\*24mm

Input: USB3.1 Male

Output:

3\*HDMI1.4+2\*USB2.0\_A+ 2\*USB3.0\_A+USB3.0\_C+PD

+RJ45+Audio

Size: L278\*B78\*H17mm

Input: USB3.1 Male

Output:

HDMI+DP+VGA +3\*USB3.0 +SD/TF+PD+RJ45+Audio Size: L278\*B78\*H17mm

**Switch** 

+5V Power

Output: