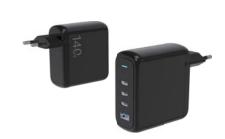

Input: 100-240V 50/60Hz

Output:

C1/C2:5V3A/9V3A/15V3A /20V5A/28V5A(140W MAX) PPS:3.3-11V3A USB-A:5V3A/9V2A /12V1.5A(18W MAX) C1+C2:100W+40W C1+C3:100W+40W C1+A:100W+18W C1+C2+C3+A:60W+30W +30W+15W(MAX)

Input: 100-240V 50/60Hz

Output:

C1/C2:5V3A/9V3A/15V3A /20V5A/28V5A(140W MAX) PPS:3.3-11V3A USB-A:5V3A/9V2A /12V1.5A(18W MAX) C1+C2:100W+40W C1+C3:100W+40W C1+A:100W+18W C1+C2+C3+A:60W+30W +30W+15W(MAX)

Input: 100-240V 50/60Hz

Output:

C1/C2:5V3A/9V3A/15V3A /20V5A/28V5A(140W MAX) PPS:3.3-11V3A USB-A:5V3A/9V2A /12V1.5A(18W MAX) C1+C2:100W+40W C1+C3:100W+40W C1+A:100W+18W C1+C2+C3+A:60W+30W +30W+15W(MAX)

Input: 100-240V 50/60Hz

Output:

C1/C2:5V3A/9V3A/15V3A /20V5A/28V5A(140W MAX) PPS:3.3-11V3A USB-A:5V3A/9V2A /12V1.5A(18W MAX) C1+C2:100W+40W C1+C3:100W+40W C1+A:100W+18W C1+C2+C3+A:60W+30W +30W+15W(MAX)