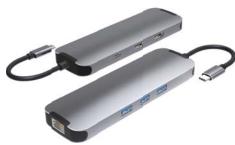

+RJ45+Audio

Size: L278\*B78\*H17mm

Input: USB3.1 Male

Output:

HDMI+DP+VGA +3\*USB3.0 +SD/TF+PD+RJ45+Audio Size: L278\*B78\*H17mm

**Switch** 

+5V Power

Output:

2\*DP Female+4\*USB2.0+ switch

The first mode
Input: HDMI Female
Output: 2\*HDMI Female
The second mode
Input: 2\*HDMI Female
Output: HDMI Female

Size: L53\*B63.5\*H15.5mm

The first mode

Input: DP Female
Output: 2\*DP Female
The second mode
Input: 2\*DP Female
Output: DP Female