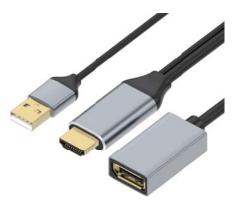

# JYS CORPORATION

周辺機器 総合カタログ

Input: USB3.0\_A Female & USB3.1\_C Female PD Power: 20V 5A

Output:

2\*USB3.0\_A Female: 5GB 2\*USB2.0\_A Female: 480M 1\*USB3.0\_C Female: 5GB

1\*SD2.0/TF2.0

3\*HDMI2.0 Female: 4K@60HZ 2\*DP\*1.2 Female: 4K@60HZ 1\*RJ45 Female: 1000M 1\*USB\_C Female: PD100W 1\*Mic Female: 96KHZ

1\*Audio/Mic Female: 96KHZ Size: L214.5\*B78.4\*24mm

Input: USB 4.0 Female PD Power: 20V 5A

Output:

2\*USB3.1\_A Female: 10GB 2\*USB3.0\_A Female: 5GB 1\*USB3.0\_C Female: 5GB 2\*USB2.0\_A Female: 480MB

1\*SD4.0 / TF 4.0