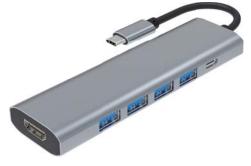

# JYS CORPORATION

周辺機器 総合カタログ

Input: USB3.0\_A Female & USB3.1\_C Female PD Power: 20V 5A

Output:

2\*USB3.0\_A Female: 5GB 2\*USB2.0\_A Female: 480M 1\*USB3.0\_C Female: 5GB

1\*SD2.0/TF2.0

3\*HDMI2.0 Female: 4K@60HZ 2\*DP\*1.2 Female: 4K@60HZ 1\*RJ45 Female: 1000M 1\*USB\_C Female: PD100W 1\*Mic Female: 96KHZ

1\*Audio/Mic Female: 96KHZ Size: L214.5\*B78.4\*24mm

Input: USB 4.0 Female PD Power: 20V 5A

Output:

2\*USB3.1\_A Female: 10GB 2\*USB3.0\_A Female: 5GB 1\*USB3.0\_C Female: 5GB 2\*USB2.0\_A Female: 480MB

1\*SD4.0 / TF 4.0