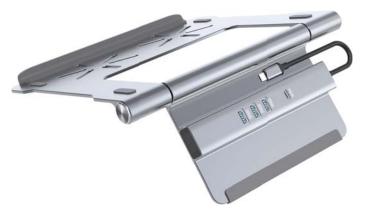

### **Desktop Bracket**

Input: USB3.1 Male

Output:

3\*USB3.0\_A Female: 5GB 1\*HDMI2.0 Female: 4K@60HZ 1\*USB\_C Female: PD100W 1\*RJ45 Female: 1000M Size: L231\*B210\*H20mm

Input: USB3.1 Male

Output:

3\*USB3.0\_A Female: 5GB 1\*HDMl2.0 Female: 4K@60HZ 1\*USB\_C Female: PD100W Size: L231\*B210\*H20mm

Input: USB3.1 Male

Output:

3\*USB3.0\_A Female: 5GB 1\*USB\_C Female: PD100W Size: L231\*B210\*H20mm