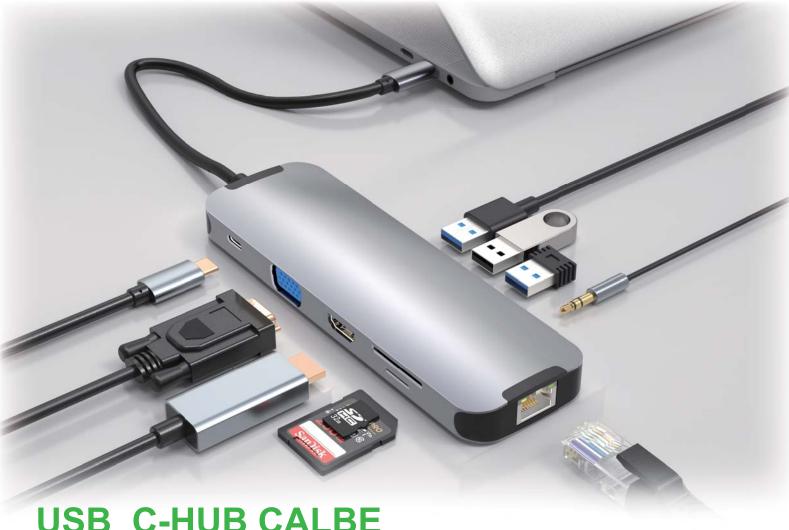

# USB\_C-HUB CALBE

Input: USB3.1 Male Output: HDMI+3\*USB3.0

+RJ45+PD Size: L90\*B49\*H15.2mm

Input: USB3.1 Male Output: HDMI+3\*USB3.0

> +SD/TF+Audio +RJ45+PD

Size: L134\*B49\*H15.2mm

Input: USB3.1 Male Output: 2\*DP+2\*USB3.0

+SD/TF+RJ45+PD Size: L134\*B49\*H15.2mm

Input: USB3.1 Male Output: HDMI+2\*USB3.0

+USB3.1+SD/TF

+Audio+RJ45+PD Size: L134\*B49\*H15.2mm

Input: USB3.1 Male

Output: 2\*HDMI+3\*USB3.0

+RJ45+PD Size: L154\*B49\*H15.2mm

Input: USB3.1 Male

Output: HDMI+VGA+3\*USB3.0

+SD/TF+RJ45+Audio+PD

Size: L154\*B49\*H15.2mm

Output: 2\*HDMI+2\*USB3.0

+SD/TF+RJ45+PD

Size: L130\*B40\*H10.5mm

Input: 2\*USB3.1 Male Output: 2\*HDMI+PD Size: L62\*B40\*H10.5mm