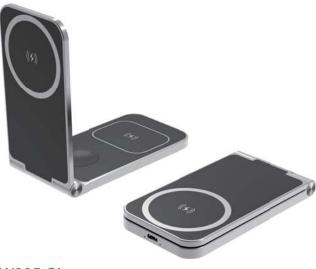

#### W006-BK

Input: USB-C/USB-A: 5V1A (MAX)
Output: Wireless Charger 2.5A (MAX)

Size: 44.5\*84.8\*10.6mm

#### W005-SI

Type-C Input: 5V3A/9V3A (27W Max)
Single device Charge: 15W (Max)

Double device Charge: 10W+10W+3W (23W Max)

Size: 65\*127.6\*12mm