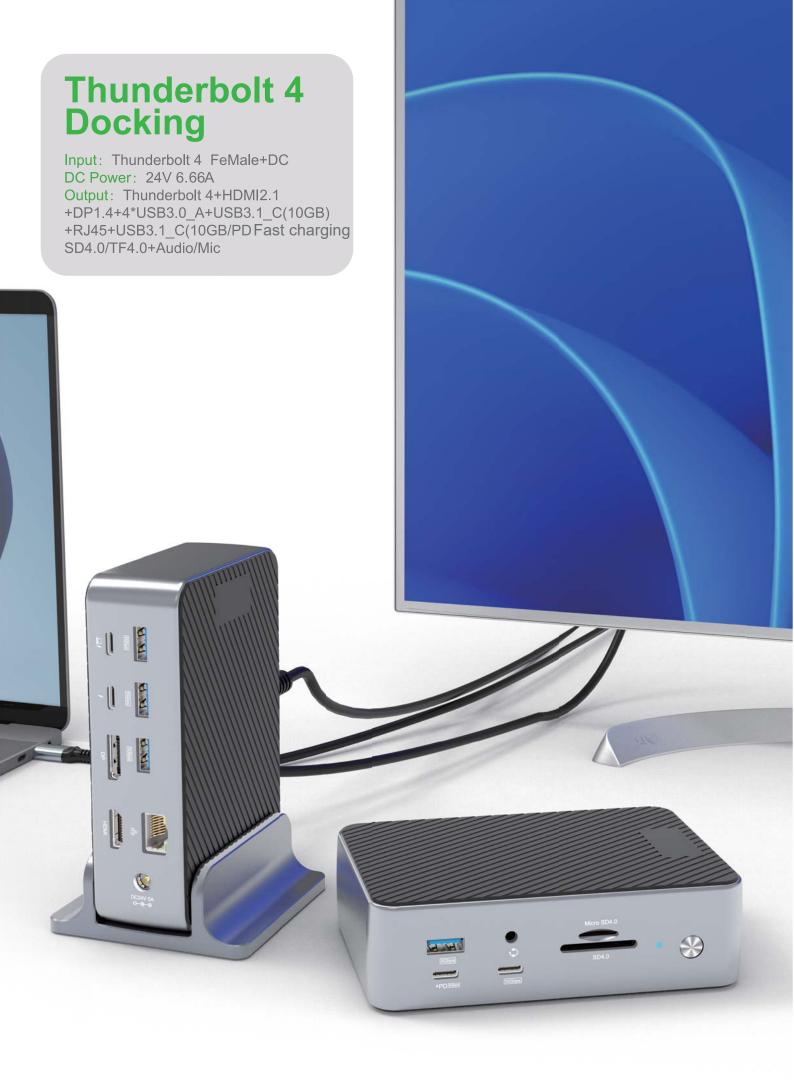

1\*Audio/Mic Female: 96KHZ Size: L214.5\*B78.4\*24mm

Input: USB 4.0 Female PD Power: 20V 5A

Output:

2\*USB3.1\_A Female: 10GB 2\*USB3.0\_A Female: 5GB 1\*USB3.0\_C Female: 5GB 2\*USB2.0\_A Female: 480MB

1\*SD4.0 / TF 4.0

1\*HDMI2.1 Female: 8K@30HZ 1\*DP1.4 Female: 8K@30HZ 1\*RJ45 Female: 1000M 1\*USB\_C Female: PD100W 1\*Audio/ Mic Female: 96KHZ Size: L214.5\*B78.4\*24mm

Input: USB3.1 Male

Output:

3\*HDMI1.4+2\*USB2.0\_A+ 2\*USB3.0\_A+USB3.0\_C+PD