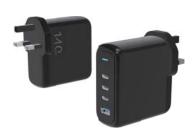

Input: 100-240V 50/60Hz

Output:

C1/C2:5V3A/9V3A/15V3A /20V5A/28V5A(140W MAX) PPS:3.3-11V3A USB-A:5V3A/9V2A /12V1.5A(18W MAX) C1+C2:100W+40W C1+C3:100W+40W C1+A:100W+18W C1+C2+C3+A:60W+30W +30W+15W(MAX)

Input: 100-240V 50/60Hz

Output:

C1/C2:5V3A/9V3A/15V3A /20V5A/28V5A(140W MAX) PPS:3.3-11V3A USB-A:5V3A/9V2A /12V1.5A(18W MAX) C1+C2:100W+40W C1+C3:100W+40W C1+A:100W+18W C1+C2+C3+A:60W+30W +30W+15W(MAX)

Input: 100-240V 50/60Hz

Output:

C1/C2:5V3A/9V3A/15V3A /20V5A/28V5A(140W MAX) PPS:3.3-11V3A USB-A:5V3A/9V2A /12V1.5A(18W MAX) C1+C2:100W+40W C1+C3:100W+40W C1+A:100W+18W C1+C2+C3+A:60W+30W +30W+15W(MAX)

Input: 100-240V 50/60Hz

Output:

C1/C2:5V3A/9V3A/15V3A /20V5A/28V5A(140W MAX) PPS:3.3-11V3A USB-A:5V3A/9V2A /12V1.5A(18W MAX) C1+C2:100W+40W C1+C3:100W+40W C1+A:100W+18W C1+C2+C3+A:60W+30W +30W+15W(MAX)