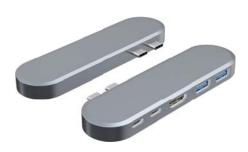

1\*HDMI2.1 Female: 8K@30HZ 1\*DP1.4 Female: 8K@30HZ 1\*RJ45 Female: 1000M 1\*USB\_C Female: PD100W 1\*Audio/ Mic Female: 96KHZ Size: L214.5\*B78.4\*24mm

Input: USB3.1 Male

Output:

3\*HDMI1.4+2\*USB2.0\_A+ 2\*USB3.0\_A+USB3.0\_C+PD

+RJ45+Audio

Size: L278\*B78\*H17mm

Input: USB3.1 Male

Output:

HDMI+DP+VGA +3\*USB3.0 +SD/TF+PD+RJ45+Audio Size: L278\*B78\*H17mm

**Switch** 

+5V Power

Output: