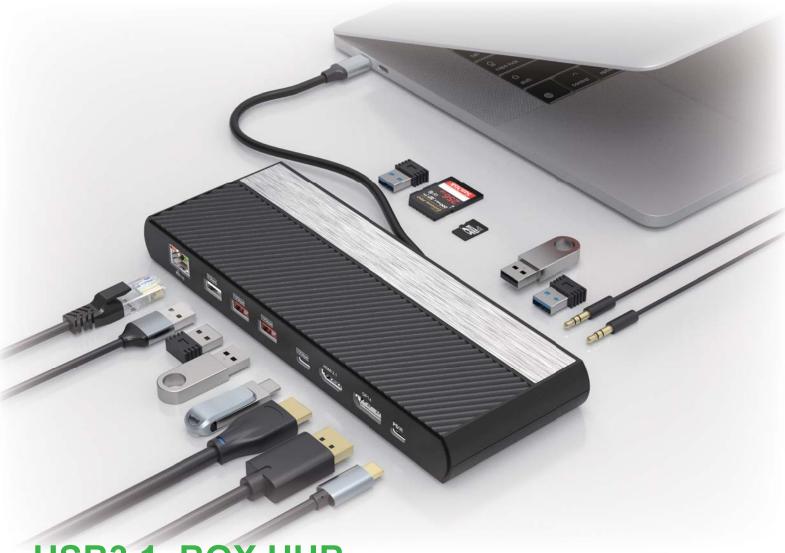

# JYS CORPORATION

周辺機器 総合カタログ

Input: USB3.0\_A Female & USB3.1\_C Female PD Power: 20V 5A

Output:

2\*USB3.0\_A Female: 5GB 2\*USB2.0\_A Female: 480M 1\*USB3.0\_C Female: 5GB

1\*SD2.0/TF2.0

3\*HDMI2.0 Female: 4K@60HZ 2\*DP\*1.2 Female: 4K@60HZ 1\*RJ45 Female: 1000M 1\*USB\_C Female: PD100W 1\*Mic Female: 96KHZ